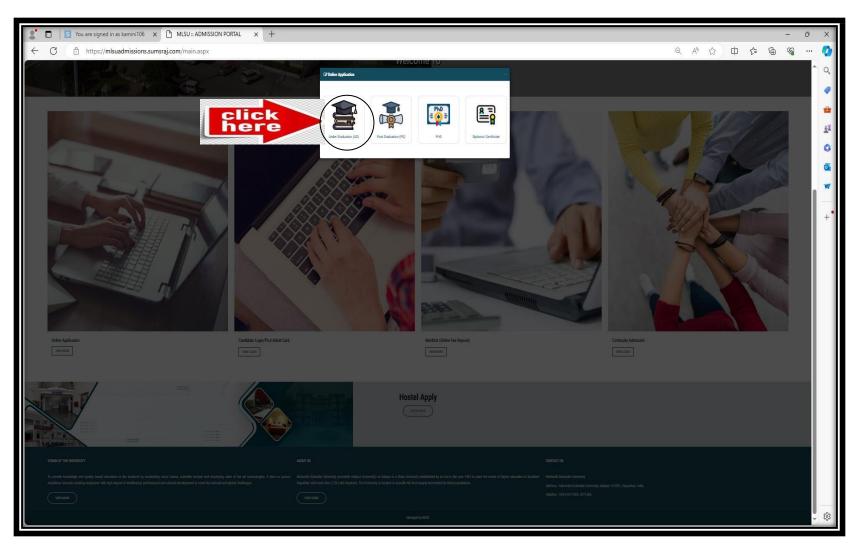

## Click For Online Admission form for BBA-ED Admission 2024-2025

Step:- 03
Click on online admission.

Step :-04
Click for under Graduation admission (UG)

Step :-05
Click on BBA-Entrepreneurship Admission