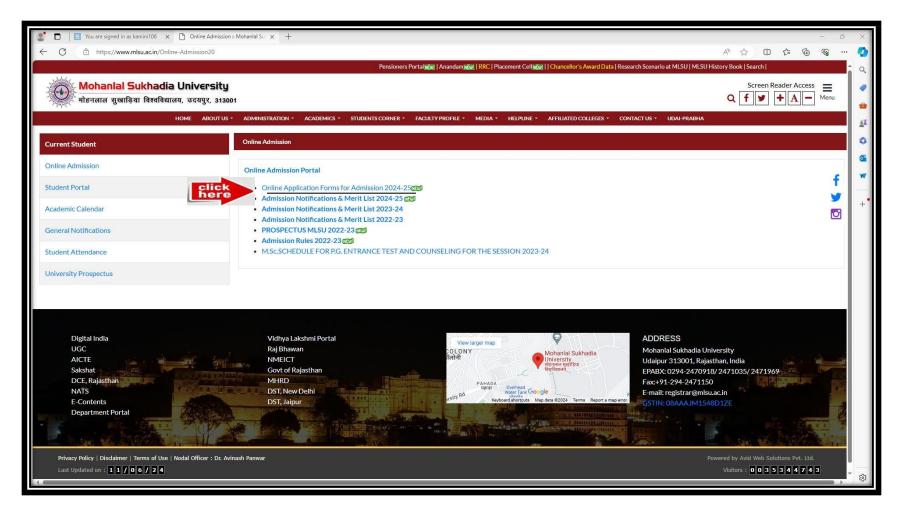

Step:- 01
Open MLSU website: http://www.mlsu.ac.in



## **Step:-02**

## Click For Online Admission form for BBA-ED Admission 2024-2025



Step:- 03
Click on online admission.



Step :-04
Click for under Graduation admission (UG)



Step :-05
Click on BBA-Entrepreneurship Admission

| Degree                                                               | Start Date | End Date   | View Registered Studen |
|----------------------------------------------------------------------|------------|------------|------------------------|
| B.SC. (CBCS)-1st Sem                                                 | 01 Jun 24  | 20 Jun 24  | VIEW                   |
| B.Sci. Biotechnology (CBCS)-1st<br>Sem                               | 01 Jun 24  | 20 Jun 24  | VIEW                   |
| B.C.A. (CBCS)-1st Sem                                                | 01 Jun 24  | 20 Jun 24  | VIEW                   |
| B.Pharma(Sem)-1st Sem