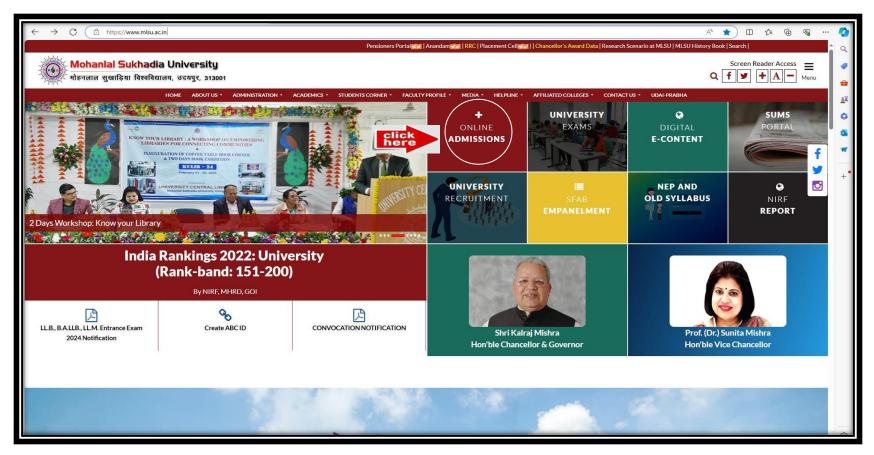

Step:- 01
Open MLSU website: http://www.mlsu.ac.in



## **Step:-02**

## Click For Online Admission form for BBA-ED Admission 2024-2025



Step:- 03
Click on online admission.



Step :-04
Click for under Graduation admission (UG)



Step :-05
Click on BBA-Entrepreneurship Admission

| Degree                                                               | Start Date | End Date   | View Registered Studen |
|----------------------------------------------------------------------|------------|------------|------------------------|
| B.SC. (CBCS)-1st Sem                                                 | 01 Jun 24  | 20 Jun 24  | VIEW                   |
| B.Sci. Biotechnology (CBCS)-1st<br>Sem                               | 01 Jun 24  | 20 Jun 24  | VIEW                   |
| B.C.A. (CBCS)-1st Sem