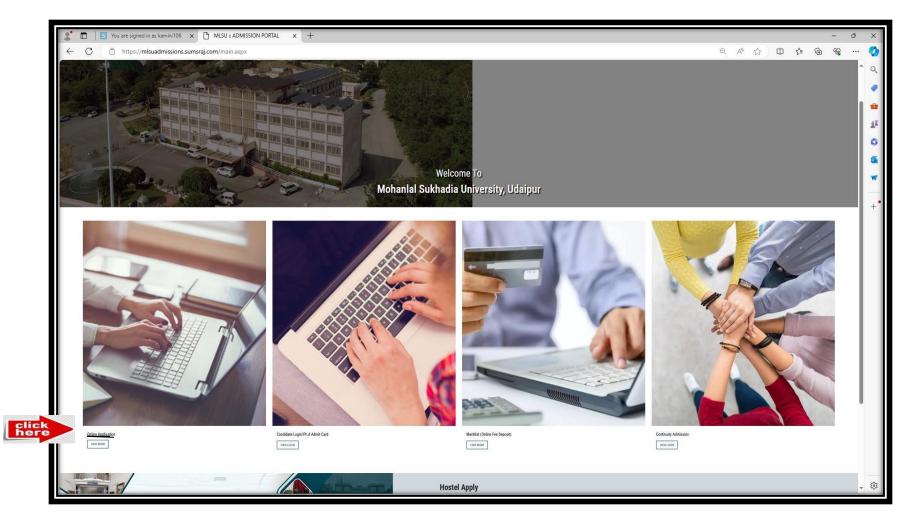

## Click For Online Admission form for BBA-ED Admission 2024-2025

Step:- 03
Click on online admission.

Step :-04
Click for under Graduation admission (UG)

Step :-05
Click on BBA-Entrepreneurship Admission